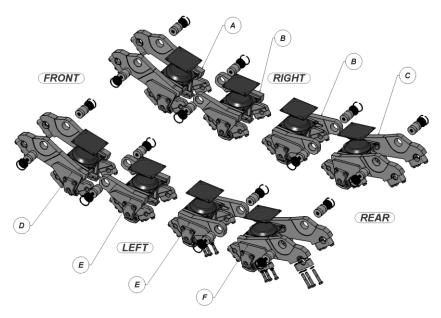

## **Application Chart**

Additional models available via special order. Contact an ITR Sales Representative for details.

| APPLICATION                                        | BOGIE ASSY | POSITION | DESCRIPTION       | ITEM 1  |             |     | ITEM 2 |             |     | ITEM 3 |             |     |
|----------------------------------------------------|------------|----------|-------------------|---------|-------------|-----|--------|-------------|-----|--------|-------------|-----|
|                                                    | PART#      |          |                   | PART#   | DESCRIPTION | QTY | PART#  | DESCRIPTION | QTY | PART#  | DESCRIPTION | QTY |
|                                                    |            |          |                   |         |             |     |        |             |     |        |             |     |
| D9N, D9R & D9T<br>(straight alignment frames)      | 1342679K   | A&D      | FRONT BOGIE ASSY  | 1342679 | MAJOR BOGIE | 1   | 7T5420 | MINOR BOGIE | 2   | 7T9307 | BOGIE PIN   | 4   |
|                                                    | 7T5417K    | B&E      | MIDDLE BOGIE ASSY | 7T5417  | MAJOR BOGIE | 1   | 7T5420 | MINOR BOGIE | 2   | 7T9307 | BOGIE PIN   | 4   |
|                                                    | 1342680K   | C&F      | REAR BOGIE ASSY   | 1342680 | MAJOR BOGIE | 1   | 7T5420 | MINOR BOGIE | 2   | 7T9307 | BOGIE PIN   | 4   |
|                                                    |            |          |                   |         |             |     |        |             |     |        |             |     |
| D9L, D10N, D10R & D10T (straight alignment frames) | 1284414K   | A&D      | FRONT BOGIE ASSY  | 1284414 | MAJOR BOGIE | 1   | 6T3182 | MINOR BOGIE | 2   | 7T9309 | BOGIE PIN   | 4   |
|                                                    | 7T0375K    | B&E      | MIDDLE BOGIE ASSY | 7T0375  | MAJOR BOGIE | 1   | 6T3182 | MINOR BOGIE | 2   | 7T9309 | BOGIE PIN   | 4   |
|                                                    | 1268588K   | C&F      | REAR BOGIE ASSY   | 1268588 | MAJOR BOGIE | 1   | 6T3182 | MINOR BOGIE | 2   | 7T9309 | BOGIE PIN   | 4   |

<sup>\*\*</sup>Illustrations for reference only. Confirm part #'s for your specific model & serial# before ordering.