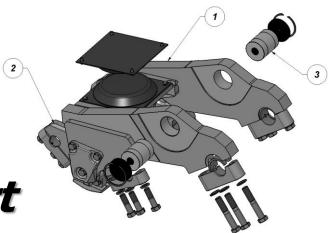

## All Kits Include:

- √ Major Bogies
- √ Minor Bogies
- ✓ Cartridge Pins
- √ Track Guides
- √ Roller Caps
- ✓ Idler Caps (where applicable)
- √ Rubber Pads
- √ Covers
- √ Inserts
- √ Retainers

All ITR Bogie Assembly components are completely interchangeable with OEM components.